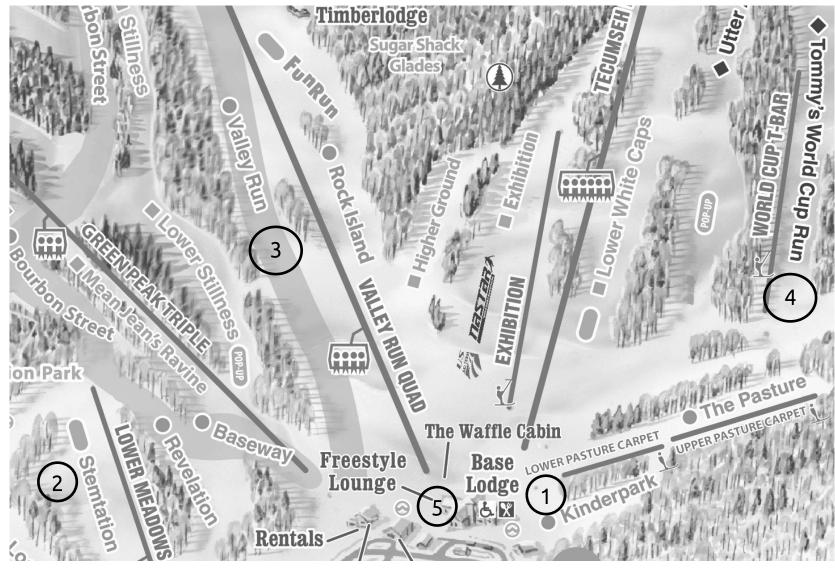

- Category 1 events *The Pasture* 
  Category 2 events *Stemtation*
- 3. Category 3 events 4. *Valley Run*
- 4. Category 4 events Tommy's World Cup
  - 5. Mountain awards *Courtyard*