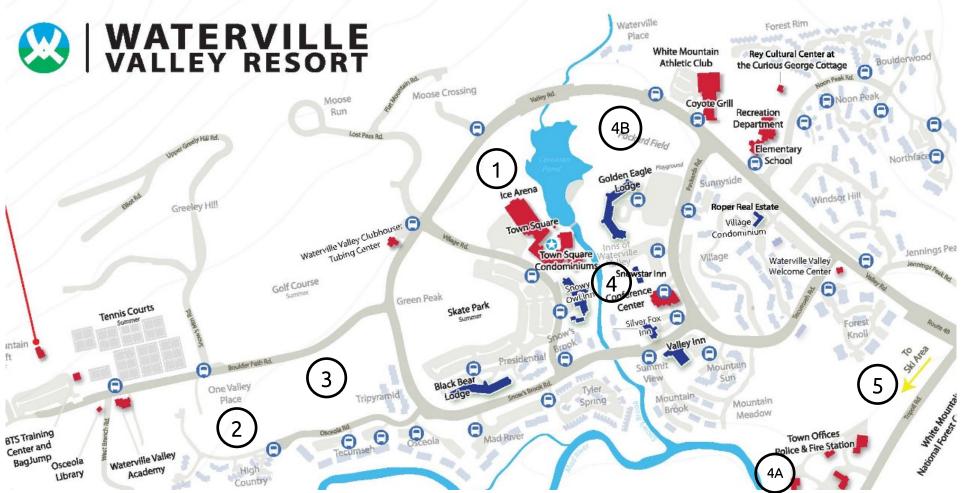

## 2025 State Winter Games Presented by Eversource - Valley Map

- 1. Category 1 & 3 Snowshoe and Cross Country events and awards
- 2. Category 2 Snowshoe & Cross Country events
- 3. Category 2 awards
- 4. Resort Experience

Please note Bucket Truck Rides at Fire Station (5A) and Snowman Building at Packard Field (5B)

5. To the Mountain (Mountain Events & Monday Night Dinner & Dance)

2025 State Winter Games presented by Eversource - Mountain Map: